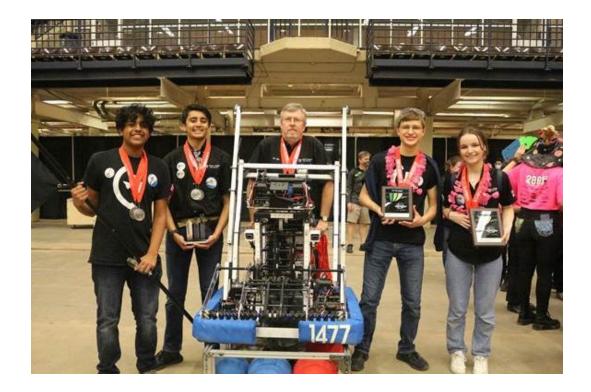

# **Cavalier** News

Texas Torque achieved success at our first competition of the season in Waco!

We ended the qualification rounds as the fourth-ranked team and finished the competition as an alliance captain that advanced to the finals.

The performance of our Chairman's team earned us the opportunity to contend at the District Champs in April and helped bring home the Engineering Inspiration Award.

Shreyas, our team's robot driver and Safety Captain, as well our business lead, Macy, received the Safety Star of the Day for their commitment to maintaining a safe work environment for everyone.

Texas Torque is now the third-ranked FIRST Robotics Competition (FRC) team in Texas because of our hardworking team members working tirelessly around the clock.