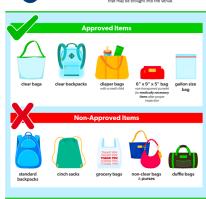

|
| CP @ Conroe        | 4:30/5:45/7:30pm                                                                                                                                                                                                                                                     |
|                    | Varsity Tournament CP @ Grand Oaks CP vs Cleveland CP @ Caney Creek CP vs Willis CP @ TWHS CP vs Oak Ridge CP @ New Caney CP Vs Conroe CP vs Grand Oaks CP @ Cleveland CP vs Caney Creek CP @ Willis CP W TWHS CP @ Willis CP Vs TWHS CP @ Oak Ridge CP vs New Caney |







#### **Stadium Policies**







## College Park Men's Soccer



Open Tryouts – November 27 - 29

(Monday-Wednesday after Thanksgiving)

3pm – 5pm at CP Stadium/South Fields (TBD)

- You <u>MUST</u> complete the pre-tryout Google Form before tryouts.
- Access the form using the QR code below or one of the flyers posted throughout school.