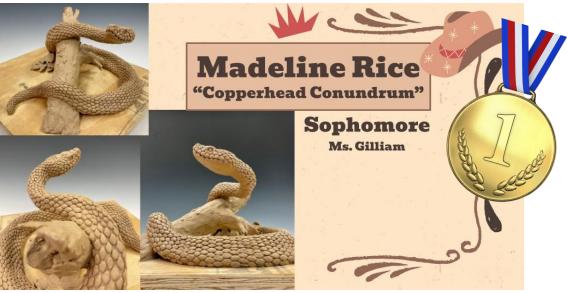

#### **UIL DISTRICT SWEEP!**

1st, 2nd and third! Picked up every ballot for the day!

Two teams heading to state in Austin!

AWWWW CP!

We are happy to finally announce our finalists for the Houston Livestock Show and Rodeo art contest. The students advancing will compete tomorrow for final ribbon placements, but we will not know if pieces advance to auction until mid-February I believe.

College Park took home 8 out of the 25 total 2D Finalists' ribbons at the district level and we also brought home 3 out of 6 Sculpture Finalists. We are hoping to share some even more exciting news tomorrow. You will be able to see our pieces on display this year down at Rodeo Houston during the show dates in the Hayloft Gallery inside the NGR Arena right outside the exhibit halls.