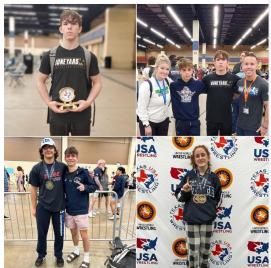

### COLLEGE PARK WRESTLING

February 1 February 9-10 February 16-17 CP @ Texas District Tournament

CP @ Texas Region 2 Tournament

CP @ Texas State Touvnament

Great weekend of wrestling for our CP boys and girls who competed at freestyle Greco state I Whad 5 boys qualify for team Texas and 1 girl. Logan Milsaps wins most outstanding wrestler for the Cadet division and Caio Aron wins most outstanding wrestler for the juniors division. #cptough