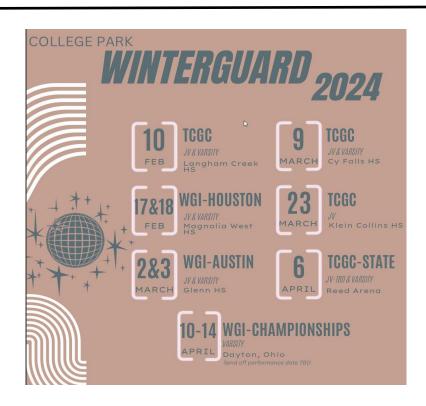

## Mulch Madness

GET YOUR LAWN PREPPED FOR SPRING WITH PREMIUM BROWN AND BLACK MULCH: \$6.25 PER 2 CU. FT. BAG HELP SUPPORT THE BAND AND COLOR GUARD!

> Sale Ends February 8, 2024 We Deliver To You Saturday, Feb 24th

> > ORDER MULCH:

https://www.cpcband.org/band-store/p/mulch Questions? Email: VP.FINANCE@CPCBAND.ORG

> "Minimum Order 10 Bogs" "\$25 Delivery Fee"

Delivery Available To: 77380, 77381, 77382, 77384, 77385

#### UPCOMING EVENTS

February 3rd UIL Orchestra Solo & Ensemble 8 am - 4 pm TWHS

February 7th-10th TMEA All-State Convention San Antonio

March 19th CP SPRING CONCERT 7 PM

March 22nd Ann C. Roberts Orchestra Festival (Sinfonietta) TBA Klein Oak HS