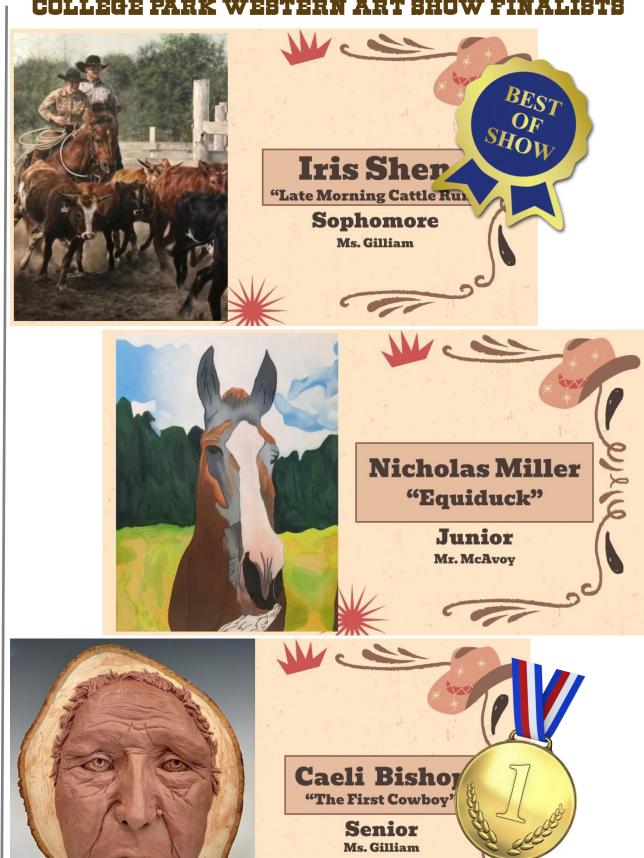

#### **UIL DISTRICT SWEEP!**

1st, 2nd and third! Picked up every ballot for the day!

Two teams heading to state in Austin!

AWWWW CP!

We are happy to finally announce our finalists for the Houston Livestock Show and Rodeo art contest. The students advancing will compete tomorrow for final ribbon placements, but we will not know if pieces advance to auction until mid-February I believe.

College Park took home 8 out of the 25 total 2D Finalists' ribbons at the district level and we also brought home 3 out of 6 Sculpture Finalists. We are hoping to share some even more exciting news tomorrow. You will be able to see our pieces on display this year down at Rodeo Houston during the show dates in the Hayloft Gallery inside the NGR Arena right outside the exhibit halls.